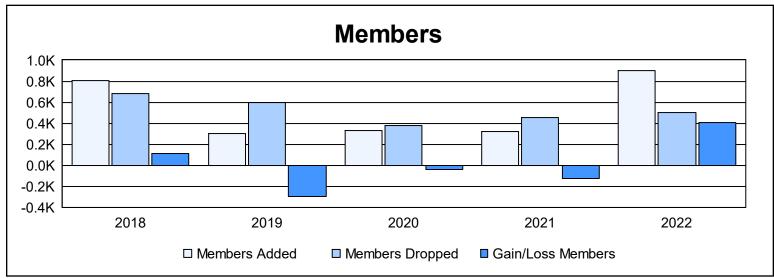

District 306 C2 As of June 2022 Cumulative

| Year      | New<br>Clubs | Dropped<br>Clubs | Gain/<br>Loss<br>Clubs | New<br>Members | Charter<br>Members | Reinstate<br>Members | Transfer<br>Members | Total<br>Member<br>Added | Total<br>Members<br>Dropped | Gain/<br>Loss<br>Members |
|-----------|--------------|------------------|------------------------|----------------|--------------------|----------------------|---------------------|--------------------------|-----------------------------|--------------------------|
| 2017-2018 | 8            | 3                | 5                      | 395            | 233                | 159                  | 15                  | 802                      | 686                         | 116                      |
| 2018-2019 | 2            | 6                | -4                     | 121            | 91                 | 68                   | 19                  | 299                      | 597                         | -298                     |
| 2019-2020 | 2            | 5                | -3                     | 197            | 79                 | 56                   | 1                   | 333                      | 375                         | -42                      |
| 2020-2021 | 5            | 5                | 0                      | 148            | 138                | 14                   | 23                  | 323                      | 453                         | -130                     |
| 2021-2022 | 12           | 0                | 12                     | 526            | 346                | 23                   | 7                   | 902                      | 497                         | 405                      |
| Average   | 6            | 4                | 2                      | 277            | 177                | 64                   | 13                  | 532                      | 522                         | 10                       |