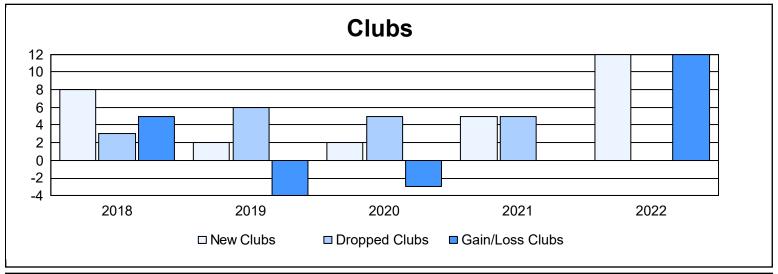

District 306 C2 As of June 2022 Cumulative

| Year      | New<br>Clubs | Dropped<br>Clubs | Gain/<br>Loss<br>Clubs | New<br>Members | Charter<br>Members | Reinstate<br>Members | Transfer<br>Members | Total<br>Member<br>Added | Total<br>Members<br>Dropped | Gain/<br>Loss<br>Members |
|-----------|--------------|------------------|------------------------|----------------|--------------------|----------------------|---------------------|--------------------------|-----------------------------|--------------------------|
| 2017-2018 | 8            | 3                | 5                      | 395            | 233                | 159                  | 15                  | 802                      | 686                         | 116                      |
| 2018-2019 | 2            | 6                | -4                     | 121            | 91                 | 68                   | 19                  | 299                      | 597                         | -298                     |
| 2019-2020 | 2            | 5                | -3                     | 197            | 79                 | 56                   | 1                   | 333                      | 375                         | -42                      |
| 2020-2021 | 5            | 5                | 0                      | 148            | 138                | 14                   | 23                  | 323                      | 453                         | -130                     |
| 2021-2022 | 12           | 0                | 12                     | 526            | 346                | 23                   | 7                   | 902                      | 497                         | 405                      |
| Average   | 6            | 4                | 2                      | 277            | 177                | 64                   | 13                  | 532                      | 522                         | 10                       |